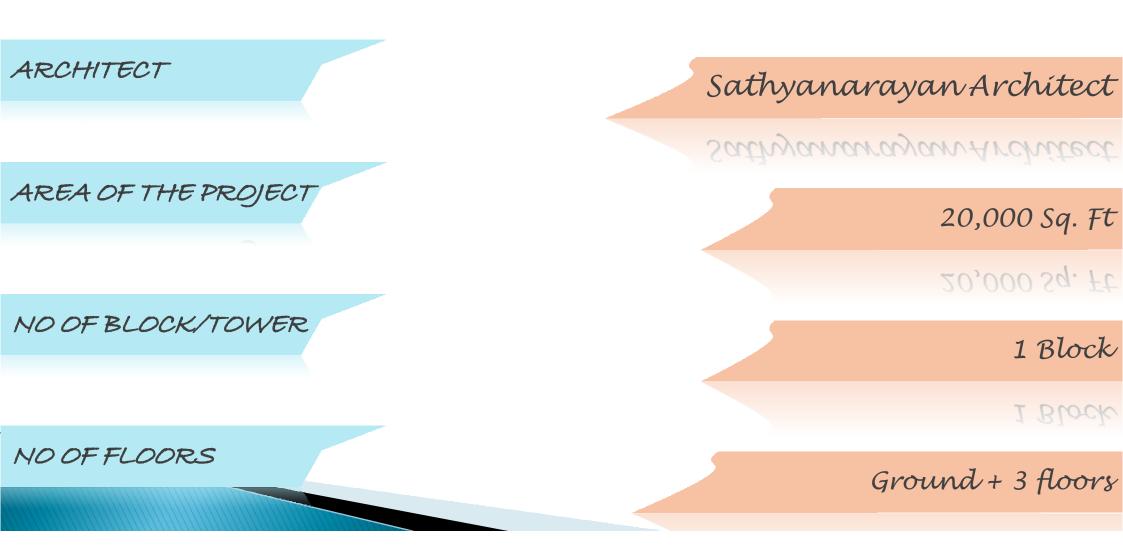

1 Block                      |
| NO OF FLOORS        | Basement + Ground + 2 floors |

## NIRMALA BABU HOSPITAL AT PONDICHERRY





## NIRMALA BABU HOSPITAL AT PONDICHERRY

| ARCHITECT           | Desígn Collaboratíve |
|---------------------|----------------------|
|                     | Design Collaborative |
| CLIENT              | DAKSHIN              |
|                     | DAKSHIN              |
| AREA OF THE PROJECT | 40,000 Sq. Ft        |
|                     | 40,000 Sq. Ft        |
| NO OF BLOCK/TOWER   | 1 Block              |
|                     | 1 Block              |
| NO OF FLOORS        | Ground + 4 floors    |

# JCB HOSPITAL AT DINDIGUL





### JCB HOSPITAL AT DINDIGUL



### DR.V.SESHIAH DIABATIES CARE & RESEARCH





### DR.V.SESHIAH DIABATIES CARE & RESEARCH



# AG EYE HOSPITAL AT MYLAPORE





AG EYE HOSPITAL AT MYLAPORE



### PSYCHIATRIC HOSPITAL AT PALLAVARAM



### ASIK AMEEN HOSPITAL AT RAMANATHAPURAM