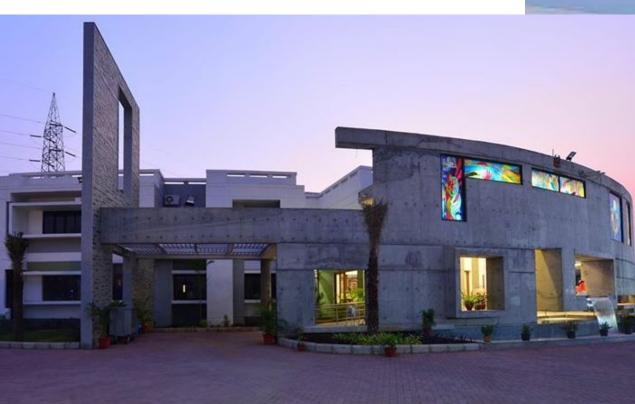

## NIRMALA BABU HOSPITAL AT PONDICHERRY

## NIRMALA BABU HOSPITAL AT PONDICHERRY

| ARCHITECT           | Desígn Collaboratíve |
|---------------------|----------------------|
|                     | Design Collaborative |
| CLIENT              | DAKSHIN              |
|                     | DAKSHIN              |
| AREA OF THE PROJECT | 40,000 Sq. Ft        |
|                     | 40,000 Sq. Ft        |
| NO OF BLOCK/TOWER   | 1 Block              |
|                     | 1 Block              |
| NO OF FLOORS        | Ground + 4 floors    |