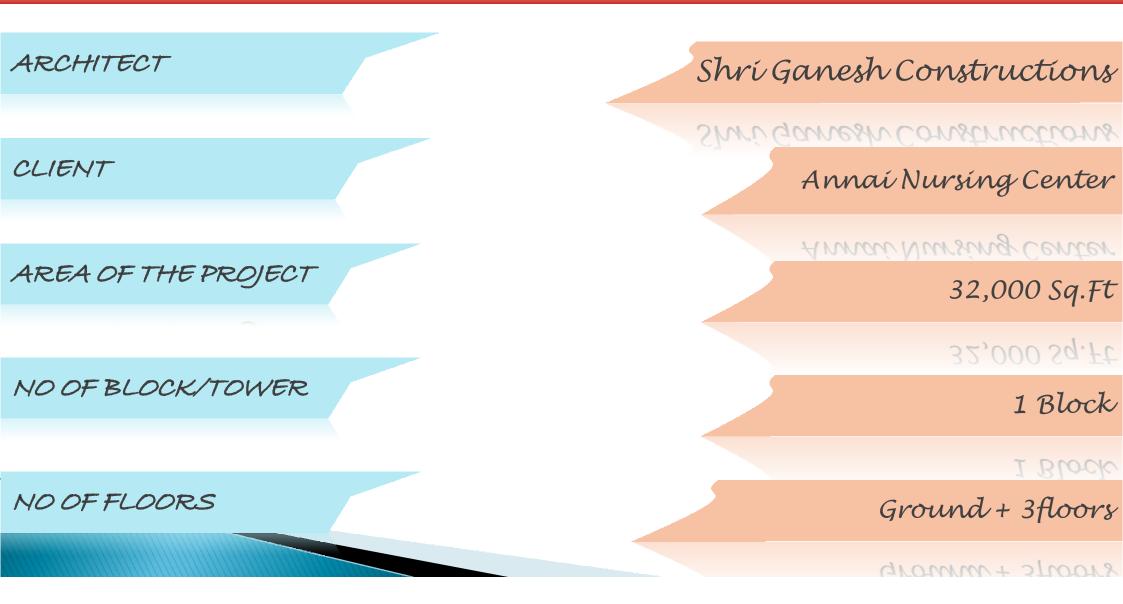

|                                        |

# GAYATHRI MEDICAL HOSPITAL AT THIRUVERKADU





# GAYATHRI MEDICAL HOSPITAL AT THIRUVERKADU

| ARCHITECT           | Muralí Archítect          |
|---------------------|---------------------------|
|                     | Muralí Archítect          |
| CLIENT              | Udhavum Karangal          |
|                     | Udhavum Karangal          |
| AREA OF THE PROJECT | 1,02,716 Sq.Ft            |
|                     | 1,02,716 Sq.Ft            |
| NO OF BLOCK/TOWER   | 1 Block                   |
|                     | I Block                   |
| NO OF FLOORS        | Basement +Ground + 1floor |
|                     | busemen +grown + Ipoor    |

## ANNAI NURSING HOMEATSIVAKASI



### ANNAI NURSING HOME AT SIVAKASI



## GREATER LIONS EYE HOSPITAL AT SILIGURI







# GREATER LIONS EYE HOSPITAL AT SILIGURI

| ARCHITECT           | Design Collaborative         |
|---------------------|------------------------------|
|                     | Design Collaborative         |
| CLIENT              | Oswal Charítable Trust       |
|                     | Oswal Charitable Trust       |
| AREA OF THE PROJECT | 70,000 Sq. Ft                |
|                     | 70,000 Sq. Ft                |
| NO OF BLOCK/TOWER   | 1 Block                      |
|                     | 1 Block                      |
| NO OF FLOORS        | Basement + Ground + 2 floors |

## NIRMALA BABU HOSPITAL AT PONDICHERRY





## NIRMALA BABU HOSPITAL AT PONDICHERRY

| ARCHITECT           | Desígn Collaboratíve |
|---------------------|