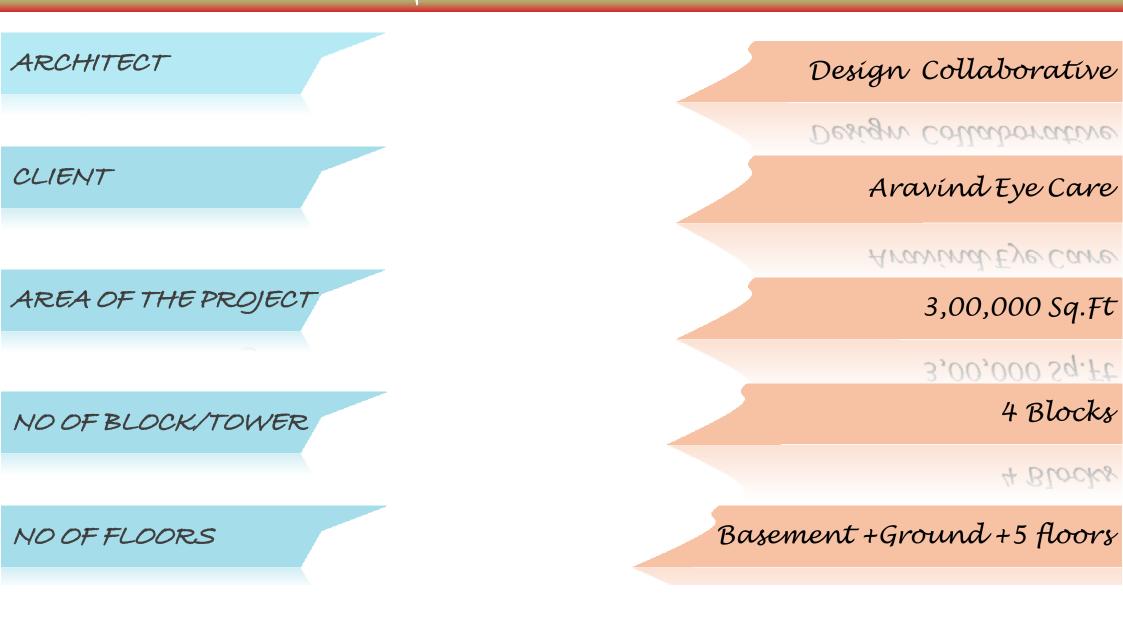

Ganga consultancy



List Of Hospital Projects





# ARAVIND EYE HOSPITAL AT CHENNAI







## ARAVIND EYE HOSPITAL AT CHENNAI



Design Collaborative

Design Collaborative

Aravind Eye Care

Aravind Eye Care

6,99,500 Sq.Ft

5,99,500 Sq.Ft

3 Blocks

3 Blocks

Ground + 10 floors

# ARAVIND EYE HOSPITAL AT TIRUPATHI







### ARAVIND EYE HOSPITAL AT TIRUPATHI



# GITAM UNIVERSITY AT VIZAG









## GITAM UNIVERSITY AT VIZAG



### ARAVIND EYE HOSPITAL AT DINDIGUL



# ARAVIND EYE HOSPITAL AT DINDIGUL

| ARCHITECT           | Design Collaborative                    |
|---------------------|-----------------------------------------|
| CLIENT              | Design Componentine<br>Aravind Eye Care |
| AREA OF THE PROJECT | Hranma Ere Care<br>50,000 Sq.Ft         |
| NO OF BLOCK/TOWER   | 50,000 Sq.Ft                            |
| NO OF FLOORS        | Ground + 3 floors                       |
|                     | growwer > 10018                         |

# ARAVIND EYE HOSPITAL - EXPANTION AT TIRUNELVELI





### ARAVIND EYE HOSPITAL - EXPANTION AT TIRUNELVELI



# PRIST MEDICAL UNIVERSITY AT MANAMAI





### PRIST MEDICAL UNIVERSITY AT MANAM