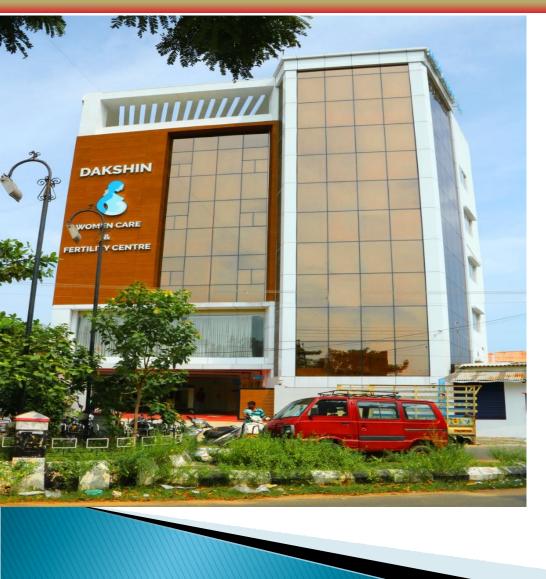

## NIRMALA BABU HOSPITAL AT PONDICHERRY

## NIRMALA BABU HOSPITAL AT PONDICHERRY

| ARCHITECT           | Desígn Collaboratíve |
|---------------------|----------------------|
|                     | Design Collaborative |
| CLIENT              | DAKSHIN              |
|                     | DAKSHIN              |
| AREA OF THE PROJECT | 40,000 Sq. Ft        |
|                     | 40,000 Sq. Ft        |
| NO OF BLOCK/TOWER   | 1 Block              |
|                     | 1 Block              |
| NO OF FLOORS        | Ground + 4 floors    |