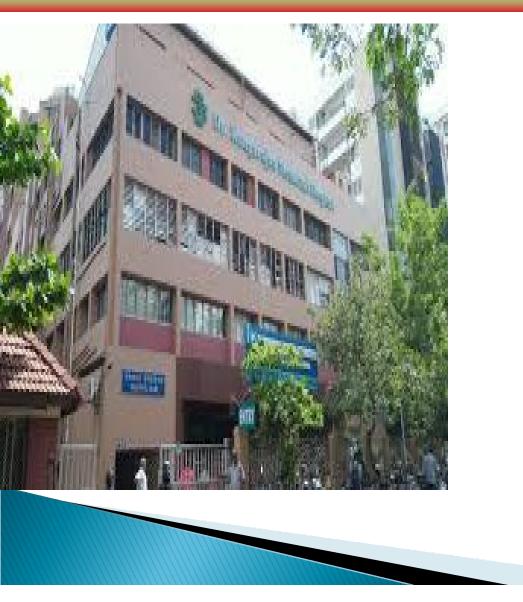

## SUNDARAM MEDICAL FOUNDATION (OPT) AT AMBATTUR

## SUNDARAM MEDICAL FOUNDATION AT AMBATTUR

| ARCHITECT           | PTK Architects                         |
|---------------------|----------------------------------------|
| CLIENT              | Singaram Eonigation<br>PTK Architects  |
| AREA OF THE PROJECT | Sundarrann Foundation<br>81,000 Sq. Et |
| NO OF BLOCK/TOWER   | 1 Block<br>81,000 Sq. Ft               |
| NO OF FLOORS        | I Block<br>Ground + 3 floors           |
|                     |                                        |