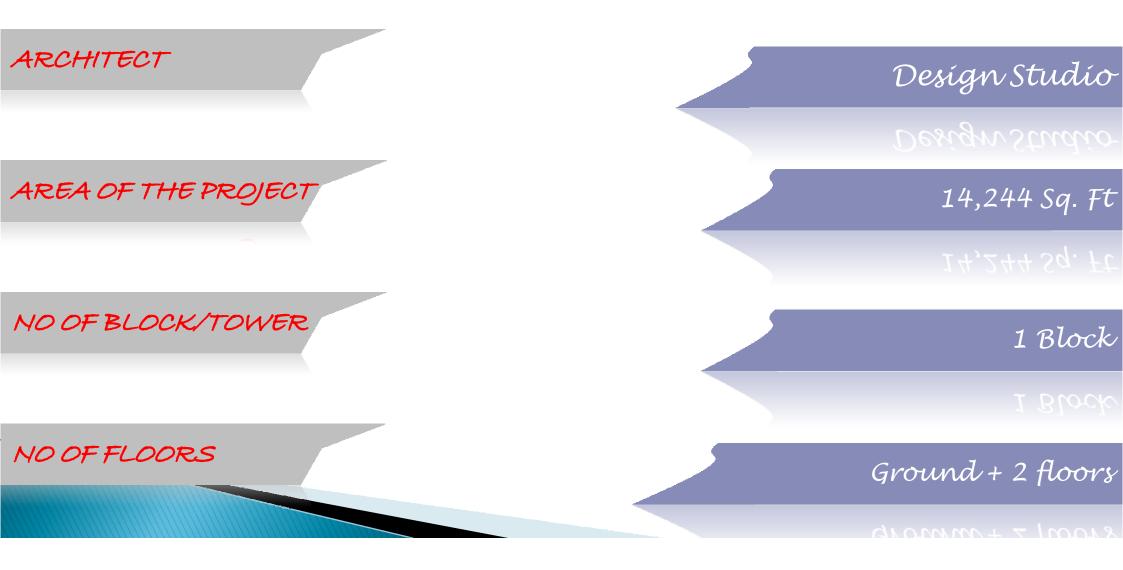

TAL AT PONDICHERRY





## NIRMALA BABU HOSPITAL AT PONDICHERRY

| ARCHITECT           | Desígn Collaboratíve |
|---------------------|----------------------|
|                     | Design Collaborative |
| CLIENT              | DAKSHIN              |
|                     | DAKSHIN              |
| AREA OF THE PROJECT | 40,000 Sq. Ft        |
|                     | 40,000 Sq. Ft        |
| NO OF BLOCK/TOWER   | 1 Block              |
|                     | 1 Block              |
| NO OF FLOORS        | Ground + 4 floors    |

# JCB HOSPITAL AT DINDIGUL





### JCB HOSPITAL AT DINDIGUL



### DR.V.SESHIAH DIABATIES CARE & RESEARCH





### DR.V.SESHIAH DIABATIES CARE & RESEARCH



# AG EYE HOSPITAL AT MYLAPORE





AG EYE HOSPITAL AT MYLAPORE



### PSYCHIATRIC HOSPITAL AT PALLAVARAM



### ASIK AMEEN HOSPITAL AT RAMANATHAPURAM