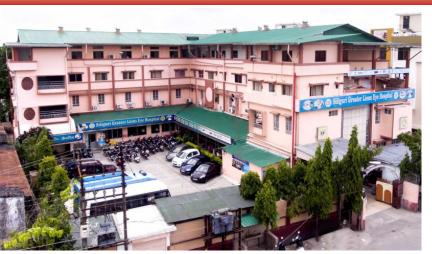

## GREATER LIONS EYE HOSPITAL AT SILIGURI

# GREATER LIONS EYE HOSPITAL AT SILIGURI

| ARCHITECT           | Design Collaborative         |
|---------------------|------------------------------|
|                     | Design Collaborative         |
| CLIENT              | Oswal Charítable Trust       |
|                     | Oswal Charitable Trust       |
| AREA OF THE PROJECT | 70,000 Sq. Ft                |
|                     | 70,000 Sq. Ft                |
| NO OF BLOCK/TOWER   | 1 Block                      |
|                     | 1 Block                      |
| NO OF FLOORS        | Basement + Ground + 2 floors |