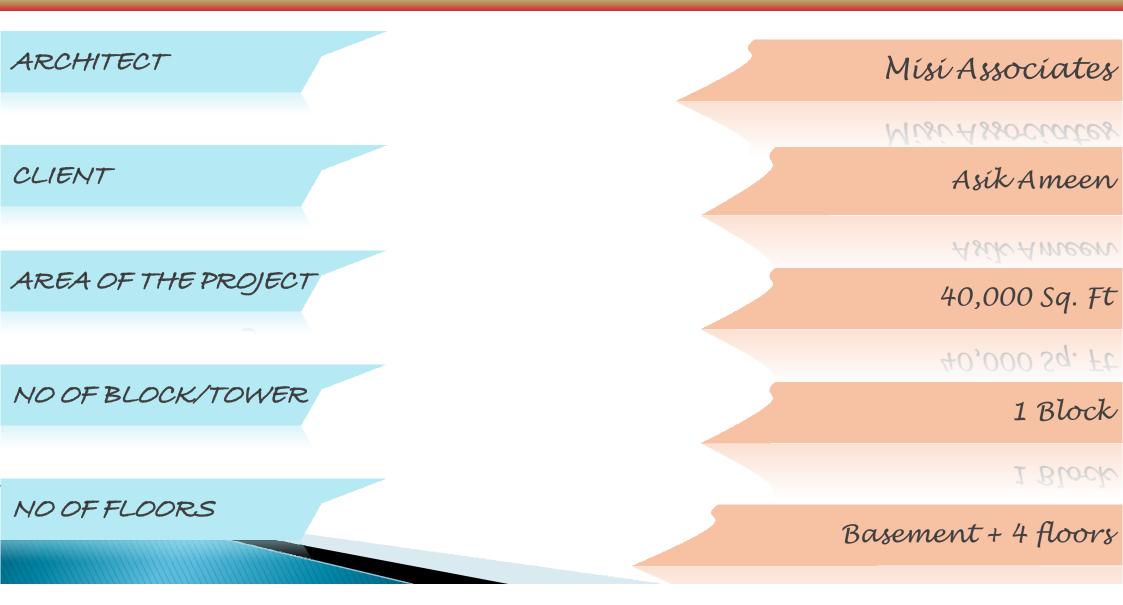

TAL AT PONDICHERRY

| ARCHITECT           | Desígn Collaboratíve |
|---------------------|----------------------|
|                     | Design Collaborative |
| CLIENT              | DAKSHIN              |
|                     | DAKSHIN              |
| AREA OF THE PROJECT | 40,000 Sq. Ft        |
|                     | 40,000 Sq. Ft        |
| NO OF BLOCK/TOWER   | 1 Block              |
|                     | 1 Block              |
| NO OF FLOORS        | Ground + 4 floors    |

# JCB HOSPITAL AT DINDIGUL





### JCB HOSPITAL AT DINDIGUL



### DR.V.SESHIAH DIABATIES CARE & RESEARCH





### DR.V.SESHIAH DIABATIES CARE & RESEARCH



# AG EYE HOSPITAL AT MYLAPORE





AG EYE HOSPITAL AT MYLAPORE



### PSYCHIATRIC HOSPITAL AT PALLAVARAM



### ASIK AMEEN HOSPITAL AT RAMANATHAPURAM