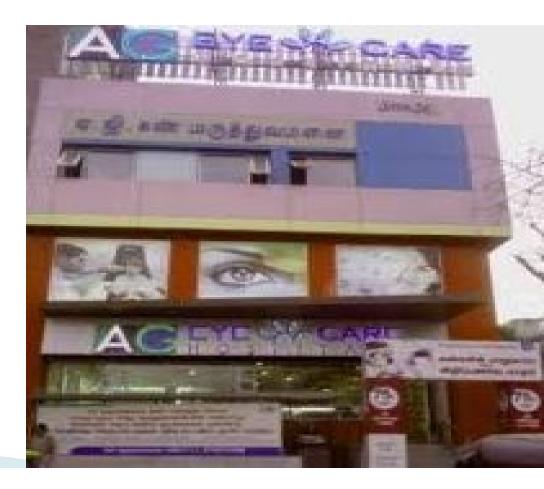

OF FLOORS        | Basement + Ground + 2 floors |

## NIRMALA BABU HOSPITAL AT PONDICHERRY





## NIRMALA BABU HOSPITAL AT PONDICHERRY

| ARCHITECT           | Desígn Collaboratíve |
|---------------------|----------------------|
|                     | Design Collaborative |
| CLIENT              | DAKSHIN              |
|                     | DAKSHIN              |
| AREA OF THE PROJECT | 40,000 Sq. Ft        |
|                     | 40,000 Sq. Ft        |
| NO OF BLOCK/TOWER   | 1 Block              |
|                     | 1 Block              |
| NO OF FLOORS        | Ground + 4 floors    |

# JCB HOSPITAL AT DINDIGUL





### JCB HOSPITAL AT DINDIGUL



### DR.V.SESHIAH DIABATIES CARE & RESEARCH





### DR.V.SESHIAH DIABATIES CARE & RESEARCH



# AG EYE HOSPITAL AT MYLAPORE





AG EYE HOSPITAL AT MYLAPORE



### PSYCHIATRIC HOSPITAL AT PALLAVARAM



### ASIK AMEEN HOSPITAL AT RAMANATHAPURAM