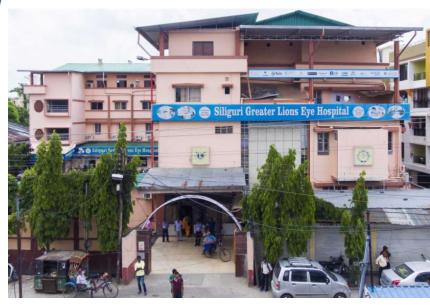

## GREATER LIONS EYE HOSPITAL AT SILIGURI

# GREATER LIONS EYE HOSPITAL AT SILIGURI

| ARCHITECT           | Design Collaborative         |
|---------------------|------------------------------|
|                     | Design Collaborative         |
| CLIENT              | Oswal Charítable Trust       |
|                     | Oswal Charitable Trust       |
| AREA OF THE PROJECT | 70,000 Sq. Ft                |
|                     | 70,000 Sq. Ft                |
| NO OF BLOCK/TOWER   | 1 Block                      |
|                     | 1 Block                      |
| NO OF FLOORS        | Basement + Ground + 2 floors |