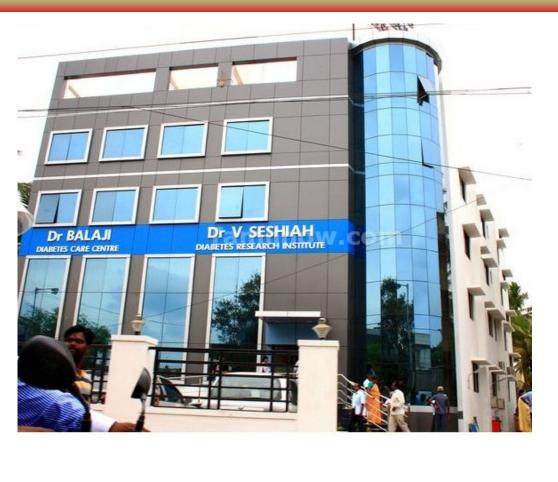

|
|                     | 1 Block                      |
| NO OF FLOORS        | Basement + Ground + 2 floors |

## NIRMALA BABU HOSPITAL AT PONDICHERRY





## NIRMALA BABU HOSPITAL AT PONDICHERRY

| ARCHITECT           | Desígn Collaboratíve |
|---------------------|----------------------|
|                     | Design Collaborative |
| CLIENT              | DAKSHIN              |
|                     | DAKSHIN              |
| AREA OF THE PROJECT | 40,000 Sq. Ft        |
|                     | 40,000 Sq. Ft        |
| NO OF BLOCK/TOWER   | 1 Block              |
|                     | 1 Block              |
| NO OF FLOORS        | Ground + 4 floors    |

# JCB HOSPITAL AT DINDIGUL





### JCB HOSPITAL AT DINDIGUL



### DR.V.SESHIAH DIABATIES CARE & RESEARCH





### DR.V.SESHIAH DIABATIES CARE & RESEARCH



# AG EYE HOSPITAL AT MYLAPORE





AG EYE HOSPITAL AT MYLAPORE



### PSYCHIATRIC HOSPITAL AT PALLAVARAM



### ASIK AMEEN HOSPITAL AT RAMANATHAPURAM