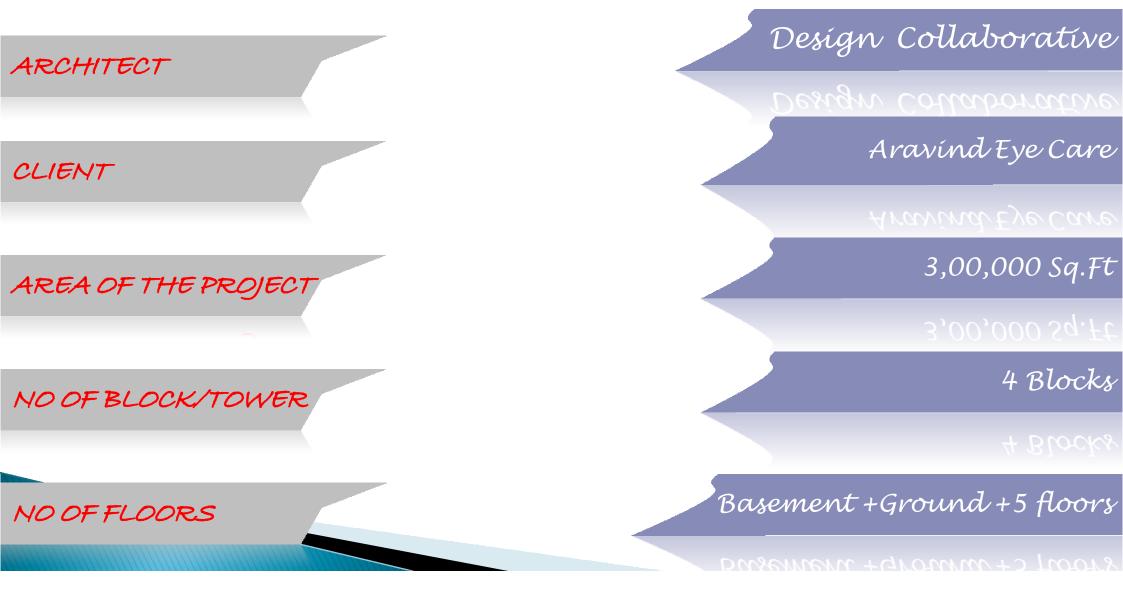

### ARAVIND EYE HOSPITAL AT DINDIGUL

# ARAVIND EYE HOSPITAL AT DINDIGUL

| ARCHITECT           | Design Collaborative                    |
|---------------------|-----------------------------------------|
| CLIENT              | Design Componentine<br>Aravind Eye Care |
| AREA OF THE PROJECT | Hranma Ere Care<br>50,000 Sq.Ft         |
| NO OF BLOCK/TOWER   | 50,000 Sq.Ft                            |
| NO OF FLOORS        | Ground + 3 floors                       |
|                     | growwer > 10018                         |