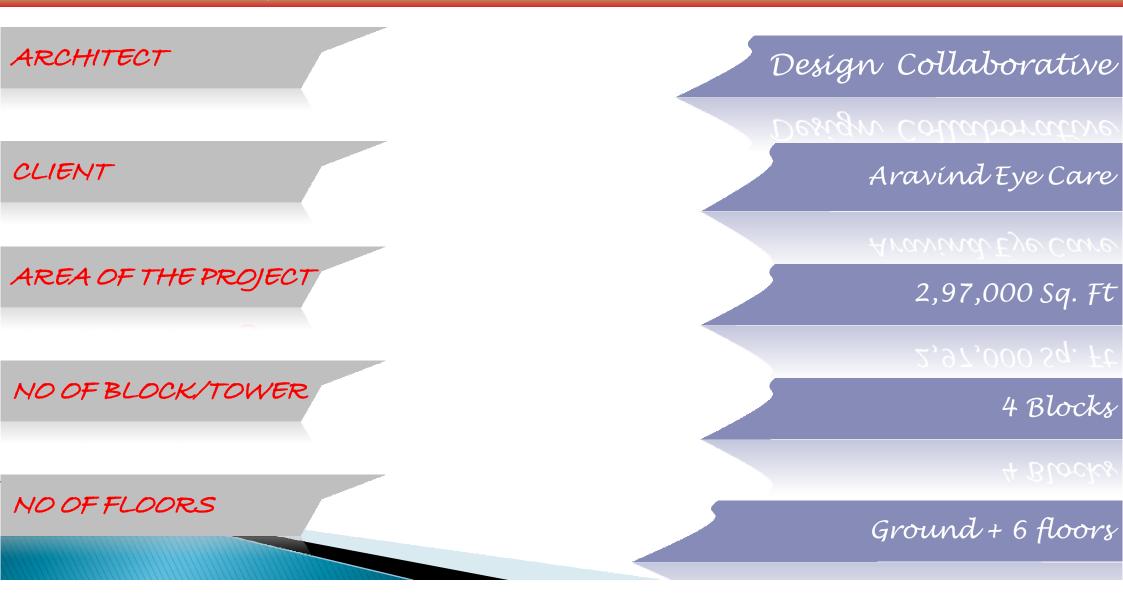

### ARAVIND EYE HOSPITAL AT DINDIGUL

# ARAVIND EYE HOSPITAL AT DINDIGUL

| ARCHITECT           | Design Collaborative                    |
|---------------------|-----------------------------------------|
| CLIENT              | Design Componentine<br>Aravind Eye Care |
| AREA OF THE PROJECT | Hranma Ere Care<br>50,000 Sq.Ft         |
| NO OF BLOCK/TOWER   | 50,000 Sq.Ft                            |
| NO OF FLOORS        | Ground + 3 floors                       |
|                     | growwer > 10018                         |