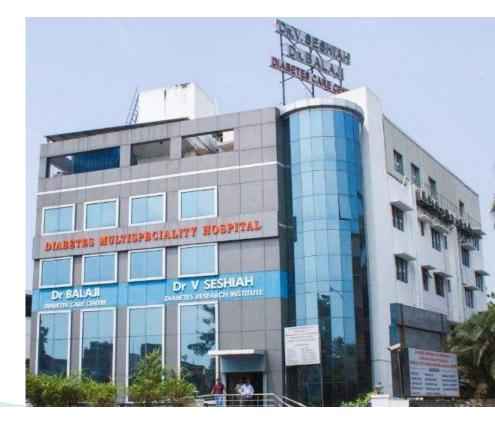

|
|                     | 1 Block                      |
| NO OF FLOORS        | Basement + Ground + 2 floors |

## NIRMALA BABU HOSPITAL AT PONDICHERRY





## NIRMALA BABU HOSPITAL AT PONDICHERRY

| ARCHITECT           | Desígn Collaboratíve |
|---------------------|----------------------|
|                     | Design Collaborative |
| CLIENT              | DAKSHIN              |
|                     | DAKSHIN              |
| AREA OF THE PROJECT | 40,000 Sq. Ft        |
|                     | 40,000 Sq. Ft        |
| NO OF BLOCK/TOWER   | 1 Block              |
|                     | 1 Block              |
| NO OF FLOORS        | Ground + 4 floors    |

# JCB HOSPITAL AT DINDIGUL





### JCB HOSPITAL AT DINDIGUL



### DR.V.SESHIAH DIABATIES CARE & RESEARCH





### DR.V.SESHIAH DIABATIES CARE & RESEARCH



# AG EYE HOSPITAL AT MYLAPORE





AG EYE HOSPITAL AT MYLAPORE



### PSYCHIATRIC HOSPITAL AT PALLAVARAM



### ASIK AMEEN HOSPITAL AT RAMANATHAPURAM