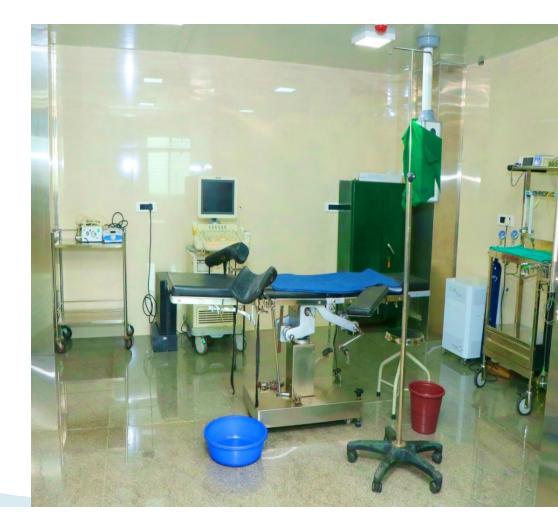

## NIRMALA BABU HOSPITAL AT PONDICHERRY

## NIRMALA BABU HOSPITAL AT PONDICHERRY

| ARCHITECT           | Desígn Collaboratíve |
|---------------------|----------------------|
|                     | Design Collaborative |
| CLIENT              | DAKSHIN              |
|                     | DAKSHIN              |
| AREA OF THE PROJECT | 40,000 Sq. Ft        |
|                     | 40,000 Sq. Ft        |
| NO OF BLOCK/TOWER   | 1 Block              |
|                     | 1 Block              |
| NO OF FLOORS        | Ground + 4 floors    |