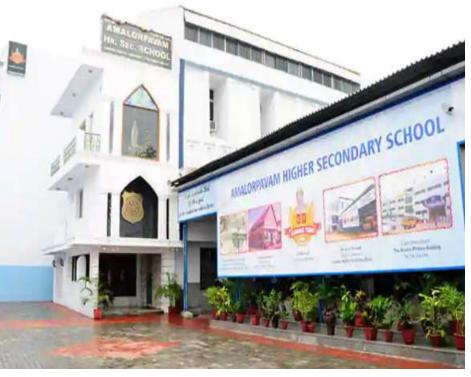

# Velammal School at Kalivanthampattu

#### Velammal School at Kalivanthampattu

ARCHITECT Sathyanarayana Architect VELAMMAAL CLIENT AREA OF THE PROJECT 43,000 Sq. Ft NO OF BLOCK/TOWER

NO OF FLOORS

Ground + 2 floors

1 Block