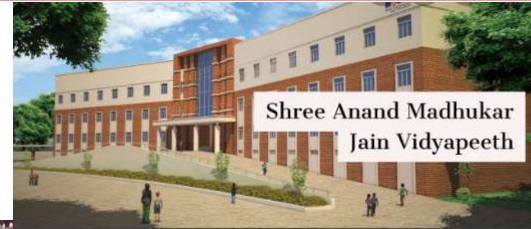

# Jain Terapanth Welfare Trust School at Madhavaram

# Jain Terapanth Welfare Trust School at Madhavaram

ARCHITECT Maruthi Builders

Maruthi Builders

CLIENT Jain Terapanth Welfare Asso

Jain Terapanth Welfare Asso

AREA OF THE PROJECT

NO OF BLOCK/TOWER

50,500 Sq.Ft